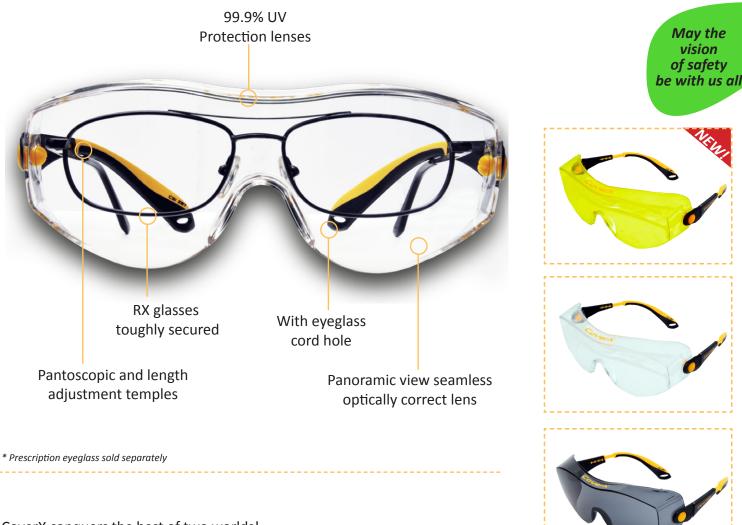

## **CoverX** is here to the rescue!

An over-the-glass eyewear EXCELLENT CHOICE as a Visitors Spectacle.

CoverX conquers the best of two worlds! It provides custom fit & functionality for both prescription Rx & regular users alike.

Convenient Over-the-Glass (OTG) safety eyewear. Prescription eyeglass wearers get the added safety of an all-round hi-impact polycarbonate lens without sacrificing the vision, comfort and familiarity of their own personal glasses. Regular uses get a robust high-tech piece of eyewear, making this an excellent choice to compliment your Safety Eyewear Program.