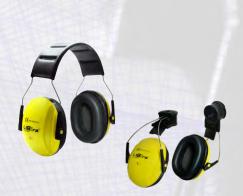

# THERE ARE NO EARS LIKE YOURS, WEAR EAR PROTECTION.

LiBBra Series

( EN352 / ANSI 53.19-1974

EN852 | ANSI 58\_19-1974

Li**B**Bra"

M

( ( MEL / MEL 28 1994

LiBera