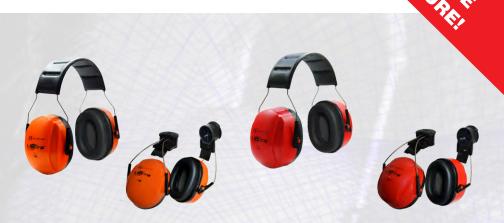

## **Product Ordering Information:**

Pull out carefully the

replaceable cushion and

the foam if neccesarry.

| Product               | Product Description        | Unit/Case | Case Weight (Ibs/kgs) | Case Dimensions (mm/in)                       |
|-----------------------|----------------------------|-----------|-----------------------|-----------------------------------------------|
| <mark>∖</mark> #10200 | LiBBra L Headband          | 20        | 14.1 lbs./ 6.4 kgs.   | 505 x 320 x 390 mm<br>19.88 x 12.60 x15.35 in |
| <mark>\</mark> #10201 | LiBBra L Helmet attachment | 20        | 16.76 lbs./ 7.6 kgs.  | 506 x 320 x 390 mm<br>19.88 x 12.60 x15.35 in |
| <b>4</b> #10220       | LiBBra M Headband          | 20        | 16.31 lbs./ 7.4 kgs.  | 507 x 320 x 390 mm<br>19.88 x 12.60 x15.35 in |
| <b>4</b> #10221       | LiBBra M Helmet attachment | 20        | 18.95 lbs./ 8.6 kgs.  | 508 x 320 x 390 mm<br>19.88 x 12.60 x15.35 in |
| <b>4</b> #10240       | LiBBra H Headband          | 20        | 19.4 lbs./ 8.8 kgs.   | 509 x 320 x 390 mm<br>19.88 x 12.60 x15.35 in |
| <b>4</b> #10241       | LiBBra H Helmet attachment | 20        | 22.04 lbs./ 10 kgs.   | 510 x 320 x 390 mm<br>19.88 x 12.60 x15.35 in |