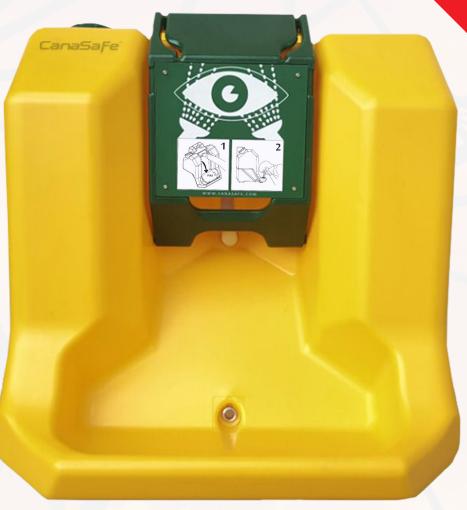

## PaScal 16

NA

**Portable Eyewash** 

## PROTECT YOUR EYES, THE WAY YOU PROTECT YOUR FAMILY!

- Self-contained 16 gallon gravity flow eyewash, dual spray heads
- Tank has handles on top and side to allow for easy handling
- 3 ft long drain hose, direct discharge into floor drain
- Stainless steel bracket for mounting unit on wall
- Eyewash delivers over 1.6L per minute for 15 minutes
- EN 15154-4:2009.AS 4775-2007, (Also meets ANSI Z358.1-2014)